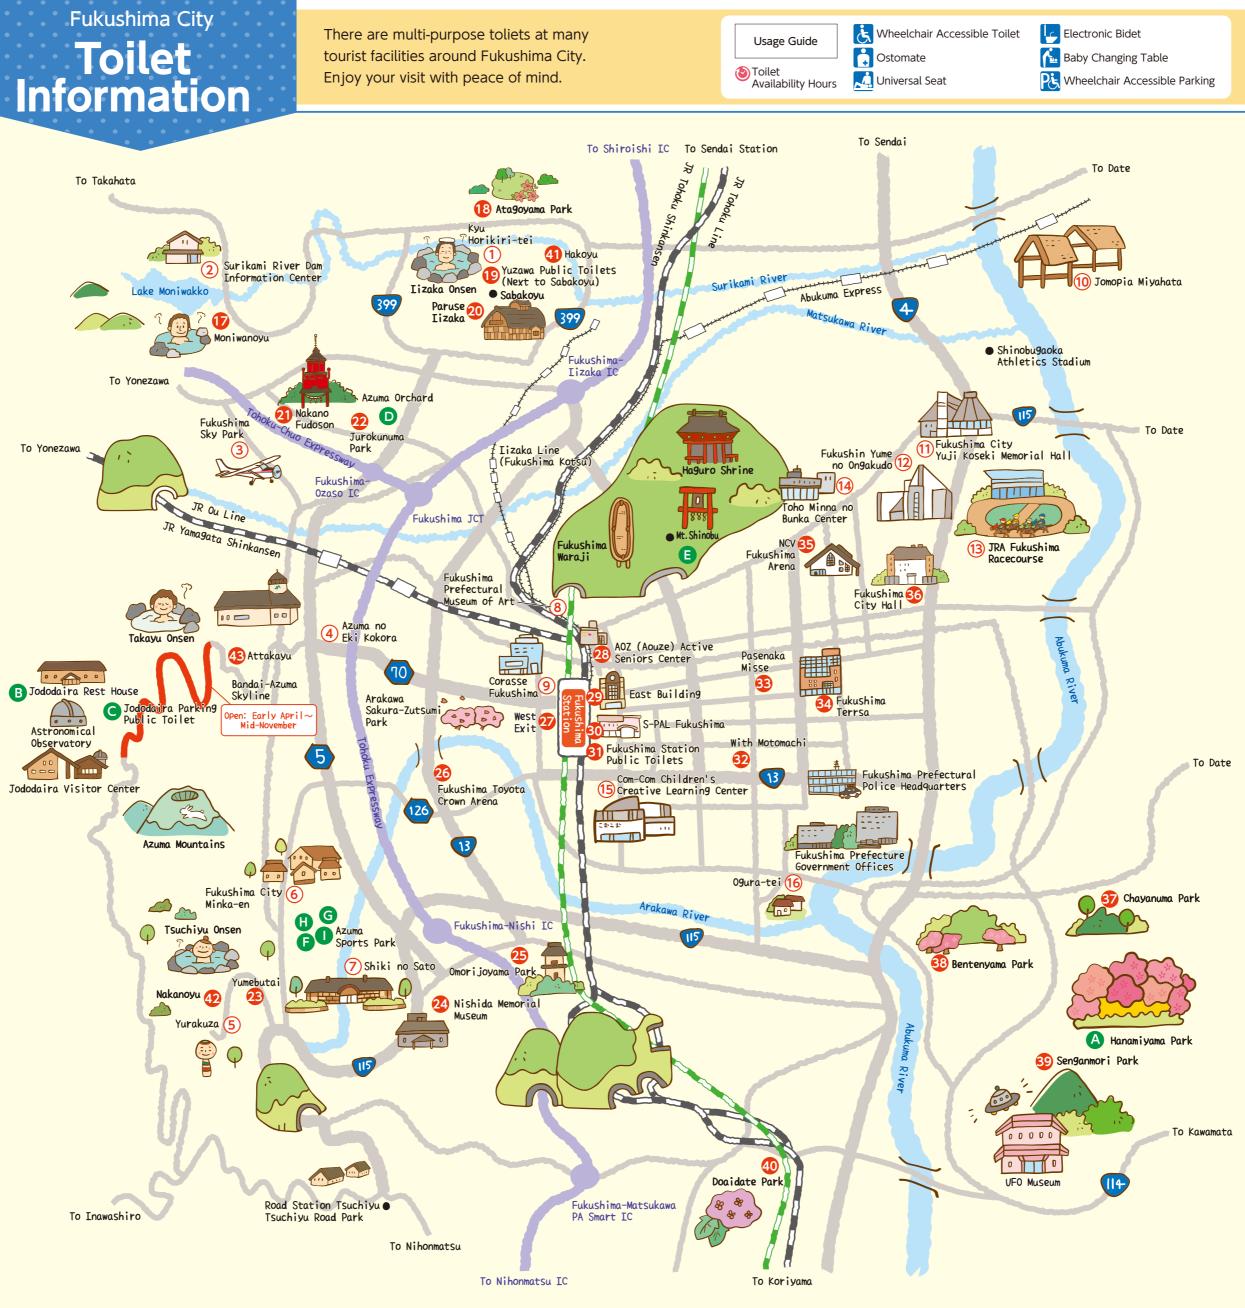

00~21:00 \*Closed: Tuesdays, 12/29~1/3 🛃 🔂 🖾 🕼 🥵 9:00~21:00

#### Azuma Baseball Stadium

●9:00~21:00 \*Closed: Tuesdays, 12/29~1/3

Explore Jododaira Wetlands

This orchard is located on the Fruit Line which is home to many tourist orchards. You can buy fruit or enjoy fruit picking.



\*Open every day during fruit picking season (Early June~Late November)





that allows wheelchair access.

🕹 🖆 Pis

🕑 9:00~16:00

🚴 📩 🚣 🖕 📤 Pès

This mountain is a

**B** Jododaira Rest House



C Jododaira Parking Public Toilet







E Shinobuyama Park (Taishido Toilet) Č 🖬 🚣

★Other Toilets (No.1 & No.2 Observation) Decks, Gassan Parking) 9:00~16:30







♦ 9:00~21:00 \*Open All Year



🖌 🚰 Pis 9:30~17:00 \*Closed: Mondays, The day following a public holidays,  $12/28{\sim}1/4$ 

Ġ

# Fukushima City