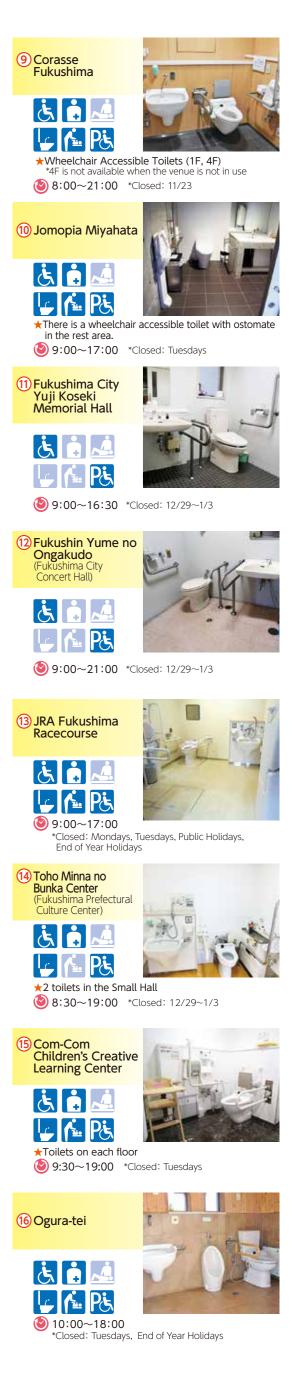

| 3 Pasenaka Misse                                                           |                                         |
|----------------------------------------------------------------------------|-----------------------------------------|
| 10:00~25:00<br>*Open All Year                                              | È 📩 🚣 🗲 🚣 Pè                            |
| 34 Fukushima Terrsa                                                        |                                         |
| <b>9:00~22:00</b><br>*Closed: 12/29~1/3                                    | & i 4 6 1 1 1 1 1                       |
| <b>35</b> NCV Fukushima Arena<br>(Fukushima City Gymnasium)                | and Martial Arts Hall)                  |
| <b>9:00~21:00</b><br>*Closed: 12/28~1/4                                    | έ <b>.</b> . ▲ ⊆ Λ = Ρξ                 |
| 36 Fukushima City Hall                                                     |                                         |
| 8:30~18:00<br>*Closed: Saturdays, Sundays,<br>and Public Holidays, 12/28~1 | Kostomate (2F West)                     |
| 37 Chayanuma Park                                                          |                                         |
| Open Every Day<br>*Closed: December 29~<br>End of February                 | i. i. 🚣 🖕 🚣 Pis                         |
| 38 Bentenyama Park                                                         |                                         |
| §9:00~16:30<br>*Closed: Early December~<br>Early March ★E                  | ast Exit, Central (2 Toilet Facilities) |
| 39 Senganmori Park                                                         |                                         |
| 9:00~17:00<br>*Closed: Mondays                                             | i i 🚣 🗲 🚣 Pi                            |
| 40 Doaidate Park                                                           |                                         |

ا 🔄 🚽 🖾 🧴

+ 📩

🖆 Pš. 💼 🕏

上 🚣 Pš. ᡝ

Accessible Travel

D Azuma Orchard

| ė. 👌 🚣 🖕 🍋 Pš             | Image Strain | ★2 Toilets (North, South)                                        |
|---------------------------|----------------------------------------------------------------------------------------------------------------------------------------------------------------------------------------------------------------------------------------------------------------------------------------------------------------------------------------------------------------------------------------------------------------------------------------------------------------------------------------------------------------------------------------------------------------------------------------------------------------------------------------------------------------------------------------------------------------------------------------------------------------------------------------------------------------------------------------------------------------------------------------------------------------------------------------------------------------------------------------------------------------------------------------------------------------------------------------------------------------------------------------------------------------------------------------------------------------------------------------------------------------------------------------------------------------------------------------------------------------------------------------------------------------------------------------------------------------------------------------------------------------------------------------------------------------------------------------------------------------------------------------------------------------------------------------------------------------------------------------------------------------------------------------------------------------------------------------------------------------------------------------------------------------------------------------------------------------------------------------------------------------------------------------------------------------------------------------------------------------------------|------------------------------------------------------------------|
|                           | <b>Fukushima Toyota Crown A</b><br>(National Sports Festival Mer                                                                                                                                                                                                                                                                                                                                                                                                                                                                                                                                                                                                                                                                                                                                                                                                                                                                                                                                                                                                                                                                                                                                                                                                                                                                                                                                                                                                                                                                                                                                                                                                                                                                                                                                                                                                                                                                                                                                                                                                                                                           | <b>Arena</b><br>morial Gymnasium)                                |
| 84 🐴 🚽 🖾 🖨 🔊              | <b>⑧9:00~21:00</b><br>*Open All Year                                                                                                                                                                                                                                                                                                                                                                                                                                                                                                                                                                                                                                                                                                                                                                                                                                                                                                                                                                                                                                                                                                                                                                                                                                                                                                                                                                                                                                                                                                                                                                                                                                                                                                                                                                                                                                                                                                                                                                                                                                                                                       | <u>i</u> i <u>i</u> <u>i</u> <u>i</u> <u>i</u> <u>i</u> <u>i</u> |
| ext to Sabakoyu>          | 27 Fukushima Station (West E                                                                                                                                                                                                                                                                                                                                                                                                                                                                                                                                                                                                                                                                                                                                                                                                                                                                                                                                                                                                                                                                                                                                                                                                                                                                                                                                                                                                                                                                                                                                                                                                                                                                                                                                                                                                                                                                                                                                                                                                                                                                                               | xit〉                                                             |
| Ken's and Women's Toilets | 5:00~0:10<br>*Open All Year                                                                                                                                                                                                                                                                                                                                                                                                                                                                                                                                                                                                                                                                                                                                                                                                                                                                                                                                                                                                                                                                                                                                                                                                                                                                                                                                                                                                                                                                                                                                                                                                                                                                                                                                                                                                                                                                                                                                                                                                                                                                                                | ė. 📩 🚣 🖕 🏝 Pė                                                    |
|                           | 28 AOZ (Aouze) Active Senior                                                                                                                                                                                                                                                                                                                                                                                                                                                                                                                                                                                                                                                                                                                                                                                                                                                                                                                                                                                                                                                                                                                                                                                                                                                                                                                                                                                                                                                                                                                                                                                                                                                                                                                                                                                                                                                                                                                                                                                                                                                                                               | s Center                                                         |
| is 📩 🚣 🖌 🍋 Pis            | 9:00~21:00<br>*Open All Year                                                                                                                                                                                                                                                                                                                                                                                                                                                                                                                                                                                                                                                                                                                                                                                                                                                                                                                                                                                                                                                                                                                                                                                                                                                                                                                                                                                                                                                                                                                                                                                                                                                                                                                                                                                                                                                                                                                                                                                                                                                                                               | ė. 📩 🚣 🖕 🏝 Pès                                                   |
|                           | 29 East Building                                                                                                                                                                                                                                                                                                                                                                                                                                                                                                                                                                                                                                                                                                                                                                                                                                                                                                                                                                                                                                                                                                                                                                                                                                                                                                                                                                                                                                                                                                                                                                                                                                                                                                                                                                                                                                                                                                                                                                                                                                                                                                           |                                                                  |
| ė. 📩 🚣 🖕 📤 🥵              | 8:00~20:00<br>*Open All Year                                                                                                                                                                                                                                                                                                                                                                                                                                                                                                                                                                                                                                                                                                                                                                                                                                                                                                                                                                                                                                                                                                                                                                                                                                                                                                                                                                                                                                                                                                                                                                                                                                                                                                                                                                                                                                                                                                                                                                                                                                                                                               | <b>&amp; A A C A Pb</b>                                          |
|                           | 30 S-PAL Fukushima                                                                                                                                                                                                                                                                                                                                                                                                                                                                                                                                                                                                                                                                                                                                                                                                                                                                                                                                                                                                                                                                                                                                                                                                                                                                                                                                                                                                                                                                                                                                                                                                                                                                                                                                                                                                                                                                                                                                                                                                                                                                                                         |                                                                  |
| الله 🖕 🖌 📩 الله           | ⑧10:00~20:00<br>*Closed: 1/1                                                                                                                                                                                                                                                                                                                                                                                                                                                                                                                                                                                                                                                                                                                                                                                                                                                                                                                                                                                                                                                                                                                                                                                                                                                                                                                                                                                                                                                                                                                                                                                                                                                                                                                                                                                                                                                                                                                                                                                                                                                                                               | <ul> <li>★Nursing Room (2F)</li> </ul>                           |