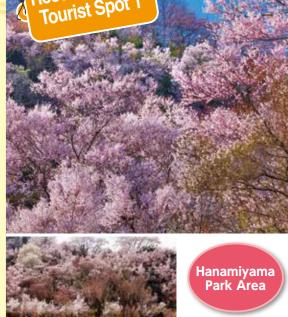

The most popular tourist spot for seeing flowers in Fukushima City.

A Hanamiyama Walking Trail Parking