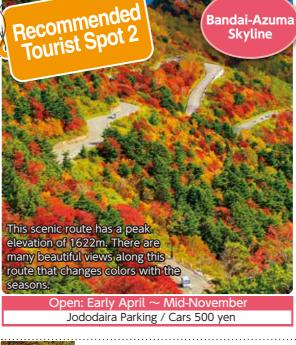

#### Azuma Baseball Stadium

●9:00~21:00 \*Closed: Tuesdays, 12/29~1/3

Explore Jododaira Wetlands

This orchard is located on the Fruit Line which is home to many tourist orchards. You can buy fruit or enjoy fruit picking.