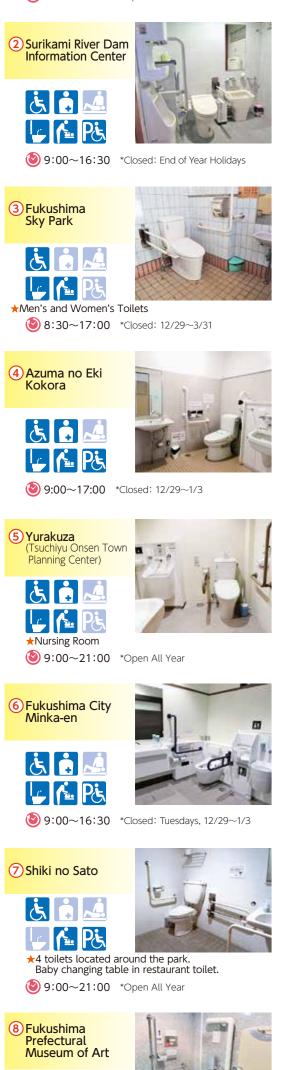

#### lizaka Onsen

Open Every Day

20 Paruse lizaka

**9:00~21:30** 

21 Nakano Fudoson

⑧8:30~17:00 \*Open All Year

22 Jurokunuma Park

\*Open All Yea