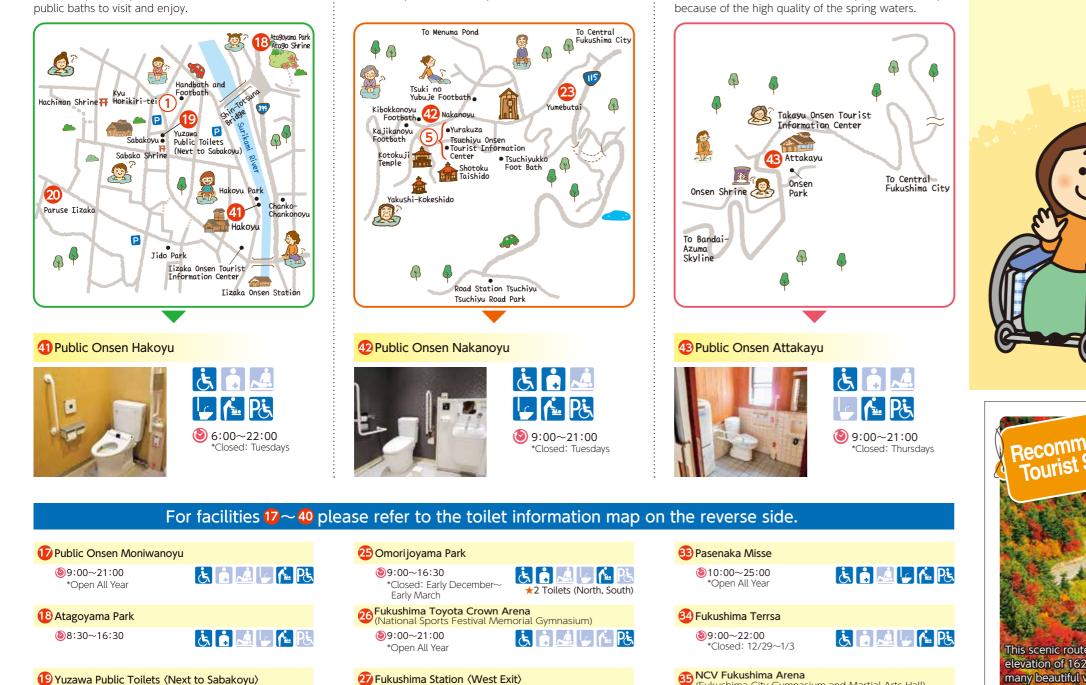

#### lizaka Onsen

Open Every Day

20 Paruse lizaka

**9:00~21:30** 

21 Nakano Fudoson

⑧8:30~17:00 \*Open All Year

22 Jurokunuma Park

\*Open All Yea

The ancient hot spring waters are said to have been discovered around 3000 BCE. The area was visited by famed Japanese poet Matsuo Basho. There are 9

### Tsuchiyu Onsen

#### Access

·20 min from the Fukushima-Nishi IC on the Tohoku Expressway 45 min by bus from Fukushima Station

This historical onsen area was discovered in the valley around 580. The area is known as a producer of kokeshi dolls, and you can see many kokeshi around town.

#### 23 Yumebutai (Tsuchiyu Onsen Tourism Community Center) 31 Fukushima Station Public Toilets Open Every Day 🚴 📩 🚣 🔽 🚰 Pès ★Fitting Board

32 With Motomachi 🛓 📩 🚣 🖕 🍋 Pš 9:00~21:00 \*Closed: Public Holidavs 12/29~1/3 ★Wheelchair Accessible Toilets (1F. 3F)

Wheelchair Accessible Parking

A feature of this onsen is the medicinal properties of the milky-white sulfurous spring waters. Soak in spring water direct from the source. It is a popular tourist spot

Takayu Onsen