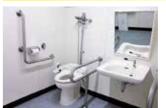

Wheelchair Accessible Toilet

Costomate

Liversal Seat

The Fukushima Barrier-Free Tour Center is located in the Fukushima City Tourist Information Center at the JR Fukushima Station West Exit (2F).

The Center is located in Fukushima City and provides wheelchair, accessibility, and toilet information about accomodation and tourist desitinations in Fukushima Prefecture.