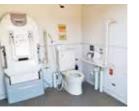

Wheelchair Accessible Toilet

Costomate

Liversal Seat

The Fukushima Barrier-Free Tour Center is located in the Fukushima City Tourist Information Center at the JR Fukushima Station West Exit (2F).

The Center is located in Fukushima City and provides wheelchair, accessibility, and toilet information about accomodation and tourist desitinations in Fukushima Prefecture.